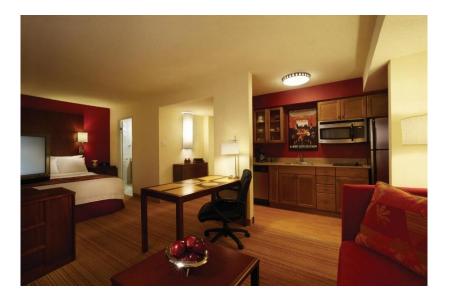

#### **STUDIO KING SUITE (Sleeps 4)**

Open room suite (575 sq. feet) One king bed with double pull out sofa / TV Kitchen with cooking utensils/dishes

#### **ONE BEDROOM KING SUITE (Sleeps 4)**

Bedroom, living room and kitchen (840 sq. feet) Bedroom – One king bed with TV Living room – Double sofa bed with TV Kitchen – Complete kitchen facilities with cooking utensils/dishes

#### **ONE BEDROOM QUEEN/QUEEN SUITE (Sleeps 6)**

Bedroom, living Room and Kitchen (840 sq. feet) Bedroom – Two queen beds with TV Living room – Double sofa bed with TV Kitchen – Complete kitchen facilities with cooking utensils/dishes