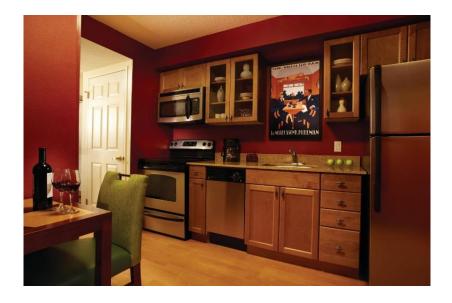

-ENHANCED health and safety measures in response to COVID-19

-FULL KITCHENS in each room

-FREE high-speed internet

-FREE breakfast daily

-FREE onsite fitness centre

-ONSITE MARKET opened 24 hours a day

#### **ONE BEDROOM KING SUITE (Sleeps 4)**

Bedroom, living room and kitchen (840 sq. feet) Bedroom – One king bed with TV Living room – Double sofa bed with TV Kitchen – Complete kitchen facilities with cooking utensils/dishes

#### **ONE BEDROOM QUEEN/QUEEN SUITE (Sleeps 6)**

Bedroom, living Room and Kitchen (840 sq. feet) Bedroom – Two queen beds with TV Living room – Double sofa bed with TV Kitchen – Complete kitchen facilities with cooking utensils/dishes

#### **EXTENDED TWO BEDROOM KING SUITE-1 Bathroom (Sleeps 6)**

Bedrooms, living room and kitchen (840 sq. feet) Bedroom 1– One king bed with TV Bedroom 2– One king bed with TV semi private Living room –Double sofa bed with TV Kitchen – Complete kitchen facilities with cooking utensils/dishes Ovens in some of these rooms

#### **COMPLETE TWO BEDROOM SUITE- 2 Bathrooms (Sleeps 6)**

Bedrooms, living room, and kitchen (840 sq. feet) Bedroom 1 - King bed with TV Bedroom 2- King bed with TV Living room with double sofa bed and TV Kitchen with cooking facilities, utensils and dishes Ovens in all rooms